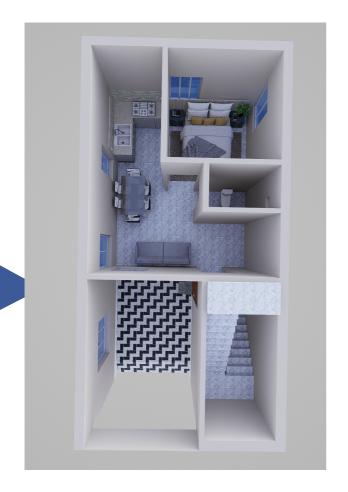

Ground Floor First Floor

south

bal 10'X room 10'x13'6"

| Duja 7'X 4'1" 4'1" 3'11" | bed 6'-6" | bed room 10'11"x10'6" | bal 4'x10'6" | NORTH

west

Total Built up Area - 1591 Sft.

TYPICAL PLAN OF UNIT N1, N2, N3

EACH FLOOR BUILT UP AREA: 712 SFT.

Ground Floor First Floor

Total Built up Area - 1591 Sft.

TYPICAL PLAN OF UNIT S2, S3, S4, S5, S6, S7

EACH FLOOR BUILT UP AREA: 712 SFT.

Ground Floor First Floor

Total Built up Area - 1553 Sft.