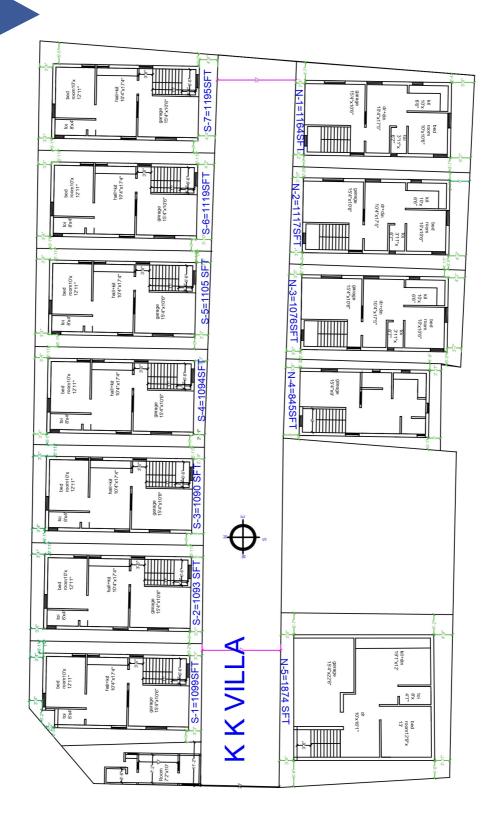

#### **TOTAL SITE LAYOUT**

Ground Floor First Floor

south

bal 10'X room 10'x13'6"

| Duja 7'X 4'1" 4'1" 3'11" | bed 6'-6" | bed room 10'11"x10'6" | bal 4'x10'6" | NORTH

west

Total Built up Area - 1591 Sft.

TYPICAL PLAN OF UNIT N1, N2, N3

EACH FLOOR BUILT UP AREA: 712 SFT.

Ground Floor First Floor

Total Built up Area - 1591 Sft.

TYPICAL PLAN OF UNIT S2, S3, S4, S5, S6, S7

EACH FLOOR BUILT UP AREA: 712 SFT.

Ground Floor First Floor

Total Built up Area - 1553 Sft.

TYPICAL PLAN OF UNIT S1

EACH FLOOR BUILT UP AREA: 693 SFT.

**Ground Floor** 

First Floor

Total Built up Area 1280 Sft. **TYPICAL PLAN OF UNIT N4 EACH FLOOR BUILT UP AREA: 566 SFT.** 

Ground Floor

First Floor

Total Built up area - 2522 Sft.

**TYPICAL PLAN OF UNIT N5** 

**EACH FLOOR BUILT UP AREA: 1146 SFT.** 