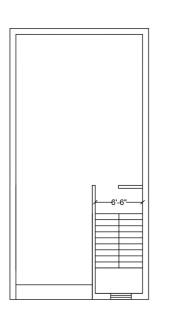

TYPICAL PLAN OF UNIT S1

EACH FLOOR BUILT UP AREA: 693 SFT.

**Ground Floor** 

First Floor

Total Built up Area 1280 Sft. **TYPICAL PLAN OF UNIT N4 EACH FLOOR BUILT UP AREA: 566 SFT.** 

Ground Floor

First Floor