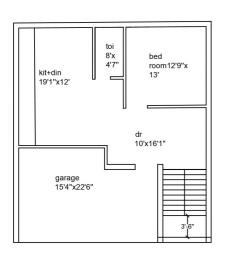

EACH FLOOR BUILT UP AREA: 712 SFT.

Ground Floor First Floor

Total Built up Area - 1591 Sft.

TYPICAL PLAN OF UNIT S2, S3, S4, S5, S6, S7

EACH FLOOR BUILT UP AREA: 712 SFT.

Ground Floor First Floor

Total Built up Area - 1553 Sft.

TYPICAL PLAN OF UNIT S1

EACH FLOOR BUILT UP AREA: 693 SFT.

**Ground Floor** 

First Floor

Total Built up Area 1280 Sft. **TYPICAL PLAN OF UNIT N4 EACH FLOOR BUILT UP AREA: 566 SFT.** 

Ground Floor

First Floor