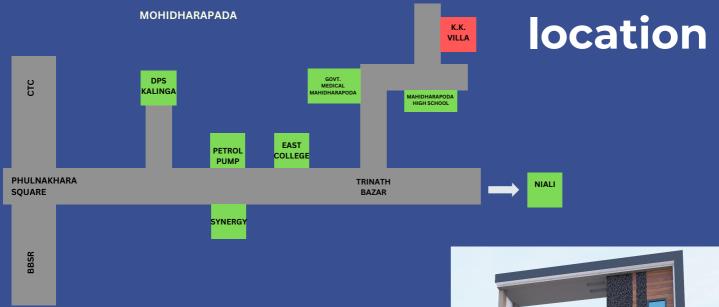

# Location & Distance.

- Mahidharapoda Hospital 2 min
- DPS Kalinga 10 min
- Nakhara Niali State Highway (Trinath Bazar) 3 min
- → East Enginnering College 5 min
- BBSR CTC Highway 10 min.
- Vanivihar Squre 20min
- Hitech Hospital 15 min