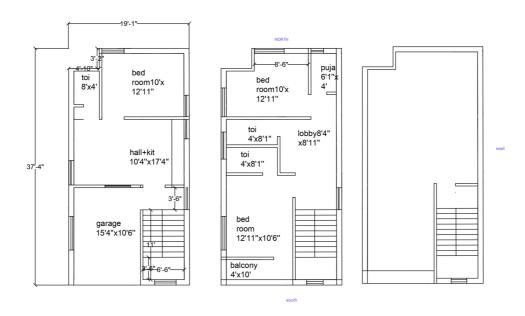

Ground Floor First Floor

south

bal 10'X room 10'x13'6"

| Duja 7'X 4'1" 4'1" 3'11" | bed 6'-6" | bed room 10'11"x10'6" | bal 4'x10'6" | NORTH

west

Total Built up Area - 1591 Sft.

TYPICAL PLAN OF UNIT N1, N2, N3

EACH FLOOR BUILT UP AREA: 712 SFT.

Ground Floor First Floor

Total Built up Area - 1591 Sft.

TYPICAL PLAN OF UNIT S2, S3, S4, S5, S6, S7

EACH FLOOR BUILT UP AREA: 712 SFT.

Ground Floor First Floor

Total Built up Area - 1553 Sft.

TYPICAL PLAN OF UNIT S1

EACH FLOOR BUILT UP AREA: 693 SFT.

**Ground Floor** 

First Floor

Total Built up Area 1280 Sft. **TYPICAL PLAN OF UNIT N4 EACH FLOOR BUILT UP AREA: 566 SFT.** 

Ground Floor

First Floor