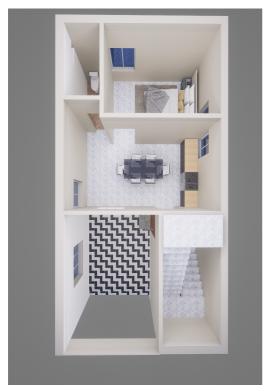

Ground Floor First Floor

south

bal 10'X room 10'x13'6"

| Duja 7'X 4'1" 4'1" 3'11" | bed 6'-6" | bed room 10'11"x10'6" | bal 4'x10'6" | NORTH

west

Total Built up Area - 1591 Sft.

TYPICAL PLAN OF UNIT N1, N2, N3

EACH FLOOR BUILT UP AREA: 712 SFT.

Ground Floor First Floor

Total Built up Area - 1591 Sft.

TYPICAL PLAN OF UNIT S2, S3, S4, S5, S6, S7

EACH FLOOR BUILT UP AREA: 712 SFT.

Ground Floor First Floor

Total Built up Area - 1553 Sft.