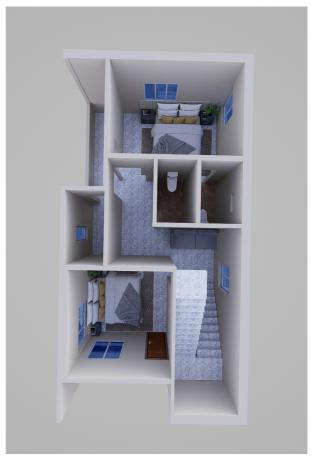

Ground Floor First Floor

south

bal 10'X room 10'x13'6"

| Duja 7'X 4'1" 4'1" 3'11" | bed 6'-6" | bed room 10'11"x10'6" | bal 4'x10'6" | NORTH

west

Total Built up Area - 1591 Sft.

TYPICAL PLAN OF UNIT N1, N2, N3

EACH FLOOR BUILT UP AREA: 712 SFT.

Ground Floor First Floor

Total Built up Area - 1591 Sft.

TYPICAL PLAN OF UNIT S2, S3, S4, S5, S6, S7

EACH FLOOR BUILT UP AREA: 712 SFT.

Ground Floor First Floor

Total Built up Area - 1553 Sft.