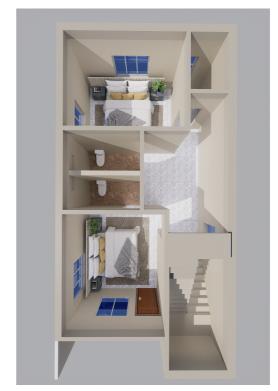

# **Property Features**

- 3 Bedrooms
- 3 Bathrooms
- Living Room
- Kitchen
- Puja Room
- Garage
- Balcony

Ground Floor First Floor

south

bal 10'X room 10'x13'6"

| Duja 7'X 4'1" 4'1" 3'11" | bed 6'-6" | bed room 10'11"x10'6" | bal 4'x10'6" | NORTH

west

Total Built up Area - 1591 Sft.

TYPICAL PLAN OF UNIT N1, N2, N3