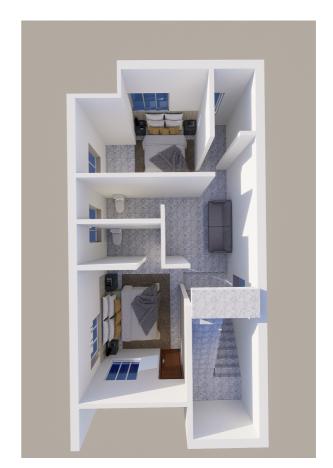

# **Property Features**

- 3 Bedrooms
- 3 Bathrooms
- Living Room
- Kitchen
- Puja Room
- Garage
- Balcony

EACH FLOOR BUILT UP AREA: 712 SFT.

Ground Floor First Floor

Total Built up Area - 1591 Sft.

TYPICAL PLAN OF UNIT S2, S3, S4, S5, S6, S7

EACH FLOOR BUILT UP AREA: 712 SFT.

Ground Floor First Floor

Total Built up Area - 1553 Sft.