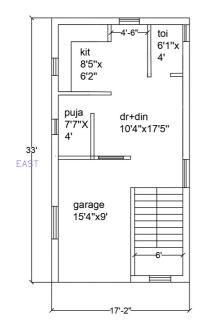

EACH FLOOR BUILT UP AREA: 712 SFT.

Ground Floor First Floor

Total Built up Area - 1591 Sft.

TYPICAL PLAN OF UNIT S2, S3, S4, S5, S6, S7

EACH FLOOR BUILT UP AREA: 712 SFT.

Ground Floor First Floor

Total Built up Area - 1553 Sft.

TYPICAL PLAN OF UNIT S1

EACH FLOOR BUILT UP AREA: 693 SFT.

**Ground Floor** 

First Floor

Total Built up Area 1280 Sft. **TYPICAL PLAN OF UNIT N4 EACH FLOOR BUILT UP AREA: 566 SFT.** 

Ground Floor

First Floor