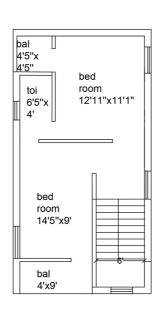

Ground Floor First Floor

south

bal 10'X room 10'x13'6"

| Duja 7'X 4'1" 4'1" 3'11" | bed 6'-6" | bed room 10'11"x10'6" | bal 4'x10'6" | NORTH

west

Total Built up Area - 1591 Sft.

TYPICAL PLAN OF UNIT N1, N2, N3