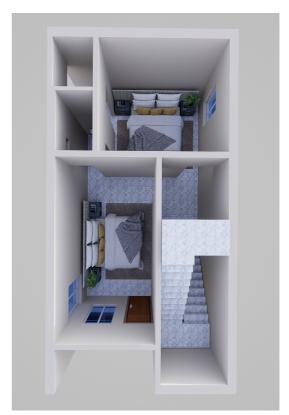

Ground Floor First Floor

south

bal 10'X room 10'x13'6"

| Duja 7'X 4'1" 4'1" 3'11" | bed 6'-6" | bed room 10'11"x10'6" | bal 4'x10'6" | NORTH

west

Total Built up Area - 1591 Sft.

TYPICAL PLAN OF UNIT N1, N2, N3

EACH FLOOR BUILT UP AREA: 712 SFT.

Ground Floor First Floor

Total Built up Area - 1591 Sft.

TYPICAL PLAN OF UNIT S2, S3, S4, S5, S6, S7

EACH FLOOR BUILT UP AREA: 712 SFT.

Ground Floor First Floor

Total Built up Area - 1553 Sft.