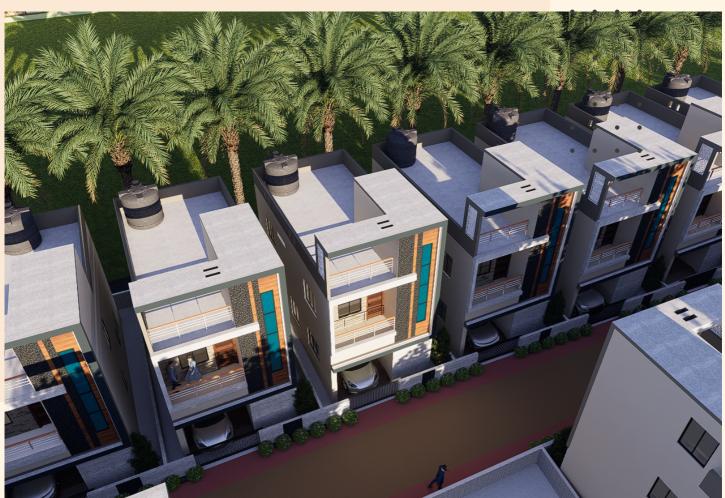

SFT.





Ground Floor First Floor



Total Built up Area - 1553 Sft.

TYPICAL PLAN OF UNIT S1

EACH FLOOR BUILT UP AREA: 693 SFT.



**Ground Floor** 



First Floor







Total Built up Area 1280 Sft. **TYPICAL PLAN OF UNIT N4 EACH FLOOR BUILT UP AREA: 566 SFT.** 







Ground Floor





First Floor



Total Built up area - 2522 Sft.

**TYPICAL PLAN OF UNIT N5** 

**EACH FLOOR BUILT UP AREA: 1146 SFT.** 



#### **TOTAL SITE LAYOUT**



# Location & Distance.

- Mahidharapoda Hospital 2 min
- DPS Kalinga 10 min
- Nakhara Niali State Highway (Trinath Bazar) 3 min
- → East Enginnering College 5 min
- BBSR CTC Highway 10 min.
- Vanivihar Squre 20min
- Hitech Hospital 15 min





#### **Contact Us**

Phone: +91 9337192266

Email: info@kkconstruction.co.in

Website: kkconstruction.co.in































Recent completed some project



www.kkconstruction.co.in