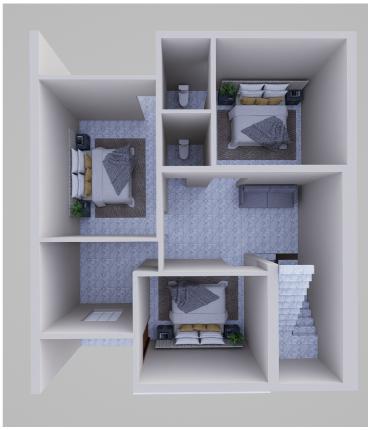

# **Property Features**

- 3 Bedrooms
- 3 Bathrooms
- Living Room
- Kitchen
- Puja Room
- Garage
- Balcony

Ground Floor First Floor

south

bal 10'X room 10'x13'6"

| Duja 7'X 4'1" 4'1" 3'11" | bed 6'-6" | bed room 10'11"x10'6" | bal 4'x10'6" | NORTH

west

Total Built up Area - 1591 Sft.

TYPICAL PLAN OF UNIT N1, N2, N3