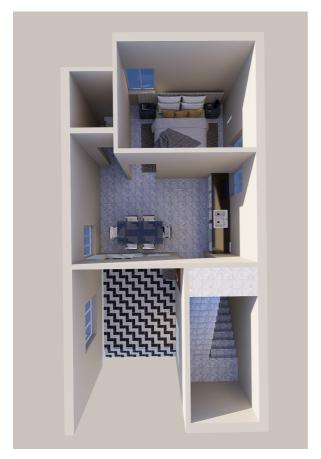

# **Property Features**

- 3 Bedrooms
- 3 Bathrooms
- Living Room
- Kitchen
- Puja Room
- Garage
- Balcony

EACH FLOOR BUILT UP AREA: 712 SFT.

Ground Floor First Floor

Total Built up Area - 1591 Sft.

TYPICAL PLAN OF UNIT S2, S3, S4, S5, S6, S7

EACH FLOOR BUILT UP AREA: 712 SFT.

Ground Floor First Floor

Total Built up Area - 1553 Sft.