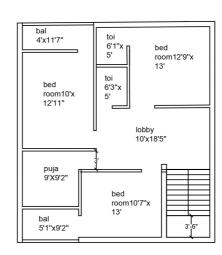

Ground Floor First Floor

south

bal 10'X room 10'x13'6"

| Duja 7'X 4'1" 4'1" 3'11" | bed 6'-6" | bed room 10'11"x10'6" | bal 4'x10'6" | NORTH

west

Total Built up Area - 1591 Sft.

TYPICAL PLAN OF UNIT N1, N2, N3