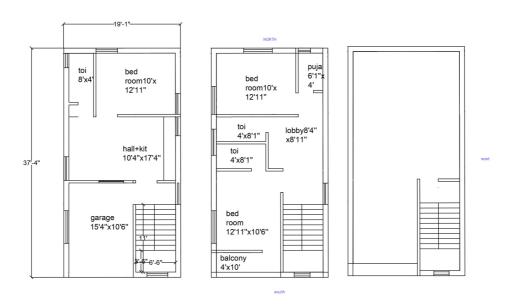

Ground Floor First Floor

south

bal 10'X room 10'x13'6"

| Duja 7'X 4'1" 4'1" 3'11" | bed 6'-6" | bed room 10'11"x10'6" | bal 4'x10'6" | NORTH

west

Total Built up Area - 1591 Sft.

TYPICAL PLAN OF UNIT N1, N2, N3

EACH FLOOR BUILT UP AREA: 712 SFT.

Ground Floor First Floor

Total Built up Area - 1591 Sft.

TYPICAL PLAN OF UNIT S2, S3, S4, S5, S6, S7

EACH FLOOR BUILT UP AREA: 712 SFT.

Ground Floor First Floor

Total Built up Area - 1553 Sft.

TYPICAL PLAN OF UNIT S1

EACH FLOOR BUILT UP AREA: 693 SFT.

**Ground Floor** 

First Floor

Total Built up Area 1280 Sft. **TYPICAL PLAN OF UNIT N4 EACH FLOOR BUILT UP AREA: 566 SFT.** 

Ground Floor

First Floor