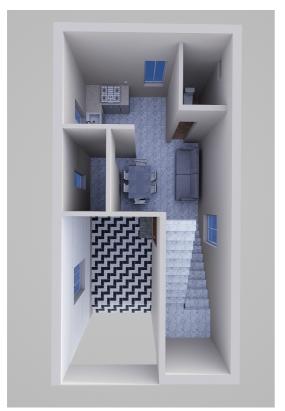

Ground Floor First Floor

south

bal 10'X room 10'x13'6"

| Duja 7'X 4'1" 4'1" 3'11" | bed 6'-6" | bed room 10'11"x10'6" | bal 4'x10'6" | NORTH

west

Total Built up Area - 1591 Sft.

TYPICAL PLAN OF UNIT N1, N2, N3

EACH FLOOR BUILT UP AREA: 712 SFT.

Ground Floor First Floor

Total Built up Area - 1591 Sft.

TYPICAL PLAN OF UNIT S2, S3, S4, S5, S6, S7

EACH FLOOR BUILT UP AREA: 712 SFT.

Ground Floor First Floor

Total Built up Area - 1553 Sft.