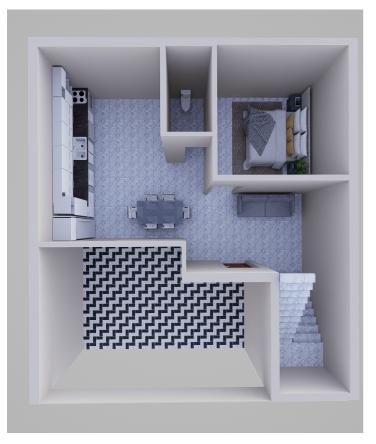

# **Property Features**

- 3 Bedrooms
- 3 Bathrooms
- Living Room
- Kitchen
- Puja Room
- Garage
- Balcony

Ground Floor First Floor

south

bal 10'X room 10'x13'6"

| Duja 7'X 4'1" 4'1" 3'11" | bed 6'-6" | bed room 10'11"x10'6" | bal 4'x10'6" | NORTH

west

Total Built up Area - 1591 Sft.

TYPICAL PLAN OF UNIT N1, N2, N3